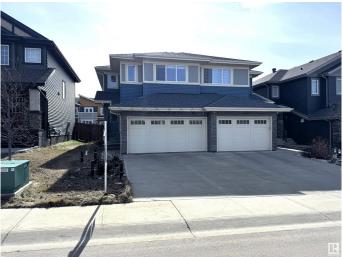

# \$510,000 - 3798 Weidle Crescent, Edmonton

MLS® #E4430286

### \$510,000

3 Bedroom, 3.50 Bathroom, 1,628 sqft Single Family on 0.00 Acres

Walker, Edmonton, AB

Beautifully maintained 2016-built home boasting a modern open-concept kitchen with ceiling-height cabinetry, quartz countertops, and premium stainless steel appliances. This spacious residence features 3 large bedrooms, 3.5 bathrooms, and a sunlit bonus room with expansive windows. The fully finished basement includes a second kitchenâ€"perfect for extended family or hosting guests. Enjoy outdoor living with a charming backyard complete with a gazebo.

#### **Essential Information**

MLS® # E4430286 Price \$510,000

Bedrooms 3
Bathrooms 3.50
Full Baths 3

Half Baths 1

Square Footage 1,628 Acres 0.00 Year Built 2016

Type Single Family Sub-Type Half Duplex

Style 2 Storey
Status Active

## **Community Information**

Address 3798 Weidle Crescent

Area Edmonton
Subdivision Walker
City Edmonton

City Edmonton
County ALBERTA

Province AB

Postal Code T6X 2E3

#### **Exterior**

Exterior Wood, Vinyl
Exterior Features See Remarks

Roof Asphalt Shingles

Construction Wood, Vinyl

Foundation Concrete Perimeter