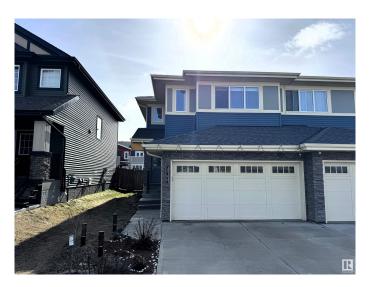

# \$510,000 - 3798 Weidle Crescent, Edmonton

MLS® #E4430286

### \$510,000

3 Bedroom, 3.50 Bathroom, 1,628 sqft Single Family on 0.00 Acres

Walker, Edmonton, AB

Beautifully maintained 2016-built home boasting a modern open-concept kitchen with ceiling-height cabinetry, quartz countertops, and premium stainless steel appliances. This spacious residence features 3 large bedrooms, 3.5 bathrooms, and a sunlit bonus room with expansive windows. The fully finished basement includes a second kitchenâ€"perfect for extended family or hosting guests. Enjoy outdoor living with a charming backyard complete with a gazebo.

#### **Essential Information**

MLS® # E4430286 Price \$510,000

Bedrooms 3
Bathrooms 3.50
Full Baths 3

Half Baths 1

Square Footage 1,628 Acres 0.00 Year Built 2016

Type Single Family Sub-Type Half Duplex

Style 2 Storey
Status Active

## **Community Information**

Address 3798 Weidle Crescent

Area Edmonton
Subdivision Walker
City Edmonton

City Edmonton
County ALBERTA

Province AB

Postal Code T6X 2E3

#### **Exterior**

Exterior Wood, Vinyl
Exterior Features See Remarks

Roof Asphalt Shingles

Construction Wood, Vinyl

Foundation Concrete Perimeter