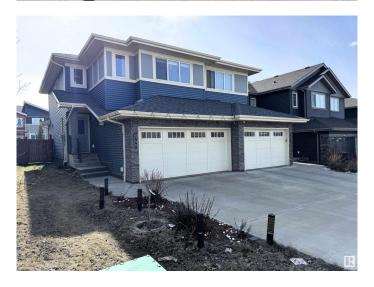

# \$510,000 - 3798 Weidle Crescent, Edmonton

MLS® #E4430286

### \$510,000

3 Bedroom, 3.50 Bathroom, 1,628 sqft Single Family on 0.00 Acres

Walker, Edmonton, AB

Beautifully maintained 2016-built home boasting a modern open-concept kitchen with ceiling-height cabinetry, quartz countertops, and premium stainless steel appliances. This spacious residence features 3 large bedrooms, 3.5 bathrooms, and a sunlit bonus room with expansive windows. The fully finished basement includes a second kitchenâ€"perfect for extended family or hosting guests. Enjoy outdoor living with a charming backyard complete with a gazebo.

#### **Essential Information**

MLS® # E4430286 Price \$510,000

Bedrooms 3
Bathrooms 3.50
Full Baths 3

Half Baths 1

Square Footage 1,628 Acres 0.00 Year Built 2016

Type Single Family Sub-Type Half Duplex

Style 2 Storey
Status Active

## **Community Information**

Address 3798 Weidle Crescent

Area Edmonton
Subdivision Walker
City Edmonton

City Edmonton
County ALBERTA

Province AB

Postal Code T6X 2E3

#### **Exterior**

Exterior Wood, Vinyl
Exterior Features See Remarks

Roof Asphalt Shingles

Construction Wood, Vinyl

Foundation Concrete Perimeter