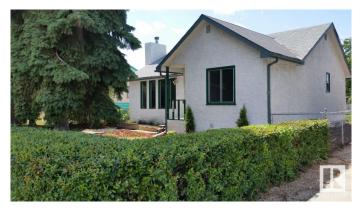

## \$420,000

2 Bedroom, 1.00 Bathroom, 1,103 sqft Single Family on 0.00 Acres

Glenwood (Edmonton), Edmonton, AB

Solid home located on a quiet street in popular Glenwood . Terrific property for redevelopment. 15.2 m x 45.2 m lot . For more details please visit the REALTOR's® Website.

| Province<br>Postal Code | AB<br>T5P 3E1                                                                                                                 |  |
|-------------------------|-------------------------------------------------------------------------------------------------------------------------------|--|
| Amenities               |                                                                                                                               |  |
| Amenities               | Deck, Detectors Smoke, No Animal Home, No Smoking Home, See<br>Remarks                                                        |  |
| Parking Spaces          | 5                                                                                                                             |  |
| Parking                 | Single Garage Detached                                                                                                        |  |
| Interior                |                                                                                                                               |  |
| Appliances              | See Remarks                                                                                                                   |  |
| Heating                 | Forced Air-1, Natural Gas                                                                                                     |  |
| Stories                 | 1                                                                                                                             |  |
| Has Basement            | Yes                                                                                                                           |  |
| Basement                | Partial, Unfinished                                                                                                           |  |
| Exterior                |                                                                                                                               |  |
| Exterior                | Wood, Stucco                                                                                                                  |  |
| Exterior Features       | Back Lane, Flat Site, Landscaped, Level Land, Playground Nearby, Public Transportation, Schools, Shopping Nearby, See Remarks |  |
| Roof                    | Asphalt Shingles                                                                                                              |  |
| Construction            | Wood, Stucco                                                                                                                  |  |
| Foundation              | Concrete Perimeter                                                                                                            |  |
| Additional Information  |                                                                                                                               |  |