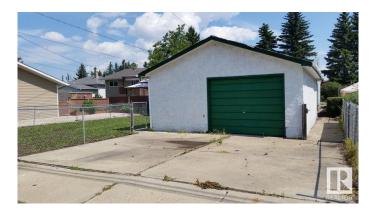

| Province<br>Postal Code | AB<br>T5P 3E1                                                                                                                 |  |
|-------------------------|-------------------------------------------------------------------------------------------------------------------------------|--|
| Amenities               |                                                                                                                               |  |
| Amenities               | Deck, Detectors Smoke, No Animal Home, No Smoking Home, See<br>Remarks                                                        |  |
| Parking Spaces          | 5                                                                                                                             |  |
| Parking                 | Single Garage Detached                                                                                                        |  |
| Interior                |                                                                                                                               |  |
| Appliances              | See Remarks                                                                                                                   |  |
| Heating                 | Forced Air-1, Natural Gas                                                                                                     |  |
| Stories                 | 1                                                                                                                             |  |
| Has Basement            | Yes                                                                                                                           |  |
| Basement                | Partial, Unfinished                                                                                                           |  |
| Exterior                |                                                                                                                               |  |
| Exterior                | Wood, Stucco                                                                                                                  |  |
| Exterior Features       | Back Lane, Flat Site, Landscaped, Level Land, Playground Nearby, Public Transportation, Schools, Shopping Nearby, See Remarks |  |
| Roof                    | Asphalt Shingles                                                                                                              |  |
| Construction            | Wood, Stucco                                                                                                                  |  |
| Foundation              | Concrete Perimeter                                                                                                            |  |
| Additional Information  |                                                                                                                               |  |