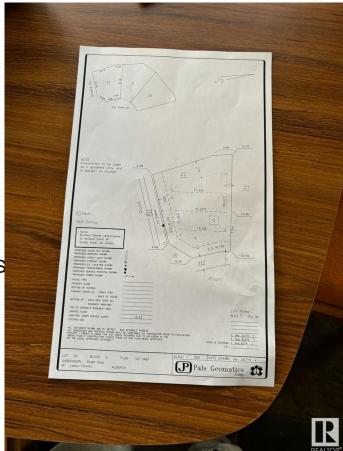

#### \$350,000

0 Bedroom, 0.00 Bathroom, Rural on 0.16 Acres

Royal Oaks\_LEDU, Rural Leduc County, AB

Welcome to Royal Oaks Corner Lot – an exceptional opportunity to build your Custom-built dream Home. Enjoy the added benefits of green space and walking trails at the rear of the property. The lot is serviced with municipal water and sewer, ensuring convenience and reliability. With its prime location, you're only approximately 10 minutes from Edmonton International Airport, Costco, and other major amenities. Public transportation options are close by, and you'll be just 5-6 minutes from Edmonton South Common, which offers free Wi-Fi parks, a 2.5-acre playground, restaurants, and more. Royal Oaks is a prestigious neighborhood with multimillion-dollar homes, making it the perfect place to build the home you've always dreamed of. Don't miss out on this incredible opportunity!.

### **Essential Information**

| MLS® #    | E4427897        |
|-----------|-----------------|
| Price     | \$350,000       |
| Bathrooms | 0.00            |
| Acres     | 0.16            |
| Туре      | Rural           |
| Sub-Type  | Vacant Lot/Land |
| Status    | Active          |

# **Community Information**

| Address     | 3004 59 Ave        |
|-------------|--------------------|
| Area        | Rural Leduc County |
| Subdivision | Royal Oaks_LEDU    |
| City        | Rural Leduc County |
| County      | ALBERTA            |
| Province    | AB                 |
| Postal Code | T4X 0X9            |