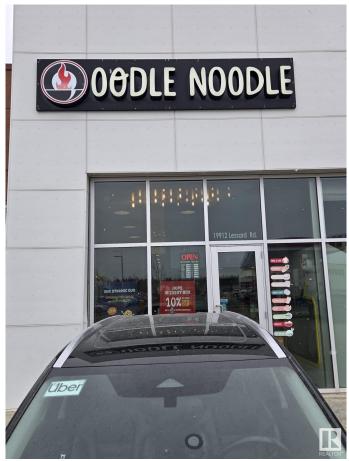

## \$199,000 - 19912 Lessard Road, Edmonton

MLS® #E4426132

## \$199,000

0 Bedroom, 0.00 Bathroom, Business on 0.00 Acres

Edgemont (Edmonton), Edmonton, AB

Hurry up and grab this red hot opportunity to own a profitable business in the city!!! Become part of a very successful and well established noodle franchise in Edmonton. Excellent location, Strong sales and profitable business with ample growth potential!! Transition training will be provided in store for the buyer. PLEASE DON'T APPROACH TO ANY STAFF OR INQUIRE AT THE LOCATION.

## **Community Information**

| Address     | 19912 Lessard Road  |
|-------------|---------------------|
| Area        | Edmonton            |
| Subdivision | Edgemont (Edmonton) |
| City        | Edmonton            |
| County      | ALBERTA             |
| Province    | AB                  |
| Postal Code | T6M 0T9             |