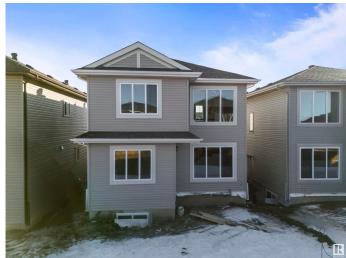

# \$599,000 - 435 Roberts Crescent, Leduc

MLS® #E4424833

#### \$599,000

4 Bedroom, 3.00 Bathroom, 2,218 sqft Single Family on 0.00 Acres

Robinson, Leduc, AB

his Brand New Home from leelan homes comes with BEDROOM AT MAIN FLOOR and 3 pc bathroom. Mins away from the international airport, also minutes away from NEW airport shopping mall. 15 mins to south common and 25 minutes to downtown YEG. This spectacular 2 storey home almost 2250 sq ft open to avove living room. Beautiful chefs kitchen and spice kitchen large island, with great storage mudroom, Insert fireplace in great rm w/feature wall., 2 great size beds 4 pc common bath, bonus room, and owners oasis with his/her sinks, MDF shelving throughout. Basement not finished, Perfect for investors, first time homebuyers and families. Dont miss it.