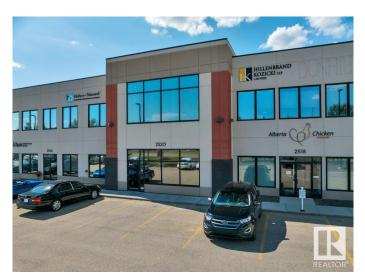

## \$540,000

0 Bedroom, 0.00 Bathroom, Office on 0.00 Acres

Ellerslie Industrial, Edmonton, AB

Explore up to 1,853 sq ft of meticulously designed office space on the second floor, featuring a thoughtful layout that includes a variety of rooms. This includes multiple offices, meeting room and staff room. This unique offering is perfect for businesses looking to establish a prominent presence in Edmonton's southwest area. Whether for sale or lease, this property provides an exceptional opportunity to secure a well-equipped workspace tailored to diverse business needs. Some furniture can be included.

# **Community Information**

| Address     | 208 2520 Ellwood Drive |
|-------------|------------------------|
| Area        | Edmonton               |
| Subdivision | Ellerslie Industrial   |
| City        | Edmonton               |