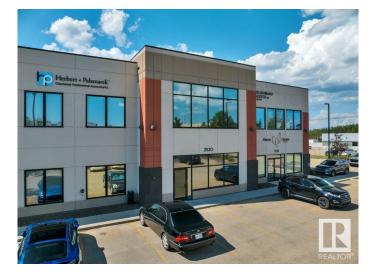

## \$540,000

0 Bedroom, 0.00 Bathroom, Office on 0.00 Acres

Ellerslie Industrial, Edmonton, AB

Explore up to 1,853 sq ft of meticulously designed office space on the second floor, featuring a thoughtful layout that includes a variety of rooms. This includes multiple offices, meeting room and staff room. This unique offering is perfect for businesses looking to establish a prominent presence in Edmonton's southwest area. Whether for sale or lease, this property provides an exceptional opportunity to secure a well-equipped workspace tailored to diverse business needs. Some furniture can be included.

# **Community Information**

| Address     | 208 2520 Ellwood Drive |
|-------------|------------------------|
| Area        | Edmonton               |
| Subdivision | Ellerslie Industrial   |
| City        | Edmonton               |