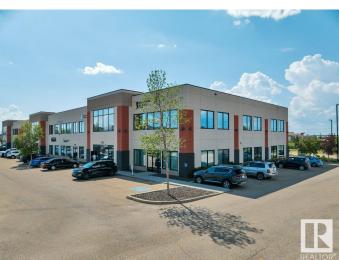

## \$540,000

0 Bedroom, 0.00 Bathroom, Office on 0.00 Acres

Ellerslie Industrial, Edmonton, AB

Explore up to 1,853 sq ft of meticulously designed office space on the second floor, featuring a thoughtful layout that includes a variety of rooms. This includes multiple offices, meeting room and staff room. This unique offering is perfect for businesses looking to establish a prominent presence in Edmonton's southwest area. Whether for sale or lease, this property provides an exceptional opportunity to secure a well-equipped workspace tailored to diverse business needs. Some furniture can be included.

## Exterior

| Exterior     | Concrete, Wood Frame |
|--------------|----------------------|
| Construction | Concrete, Wood Frame |