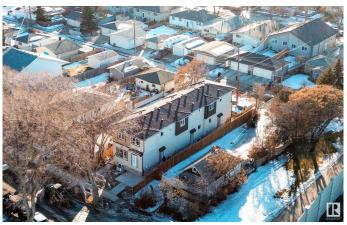

## \$1,650,000

5 Bedroom, 4.00 Bathroom, 1,196 sqft Single Family on 0.00 Acres

Delton, Edmonton, AB

Multi-family Investors!! QUICK possession ready in JULY 2025. Total 6 units - 3plex Townhouse project. Two Upper units each has 3 beds and 2.5 baths. The Corner Upper unit it has 4 beds and 3 full baths. All Lower units each has 1 bed and 1 bath. The 3plex Project is perfect for CMHC MLI Select program. It's an easy 5% down payment deal. This project is currently under construction. Specs. highlights: 95% high efficient Trane furnace, R20 basement insulation, Spray foam basement joint, R52 attic blow insulation, 200 AMPS, 50 gallon HWT, 9" main & basement ceiling height, MDF shelving, (Delta/Danze/Pfister or equivalent) fittings, Vinyl flooring stairs and second floor..... Some images of vinyl flooring, bathroom mirror and toilet are 3D renderings for demonstration purposes.