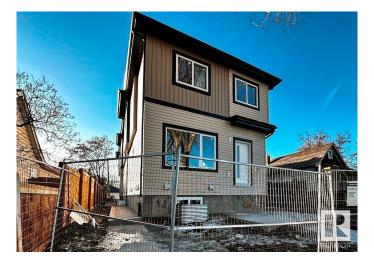

## \$1,650,000

5 Bedroom, 4.00 Bathroom, 1,196 sqft Single Family on 0.00 Acres

Delton, Edmonton, AB

Multi-family Investors!! QUICK possession ready in JULY 2025. Total 6 units - 3plex Townhouse project. Two Upper units each has 3 beds and 2.5 baths. The Corner Upper unit it has 4 beds and 3 full baths. All Lower units each has 1 bed and 1 bath. The 3plex Project is perfect for CMHC MLI Select program. It's an easy 5% down payment deal. This project is currently under construction. Specs. highlights: 95% high efficient Trane furnace, R20 basement insulation, Spray foam basement joint, R52 attic blow insulation, 200 AMPS, 50 gallon HWT, 9" main & basement ceiling height, MDF shelving, (Delta/Danze/Pfister or equivalent) fittings, Vinyl flooring stairs and second floor..... Some images of vinyl flooring, bathroom mirror and toilet are 3D renderings for demonstration purposes.