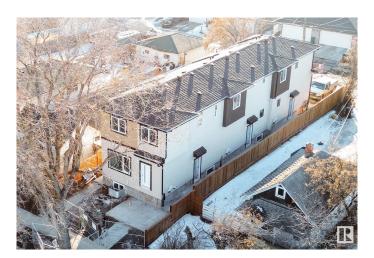

## \$1,650,000

5 Bedroom, 4.00 Bathroom, 1,196 sqft Single Family on 0.00 Acres

Delton, Edmonton, AB

Multi-family Investors!! QUICK possession ready in JULY 2025. Total 6 units - 3plex Townhouse project. Two Upper units each has 3 beds and 2.5 baths. The Corner Upper unit it has 4 beds and 3 full baths. All Lower units each has 1 bed and 1 bath. The 3plex Project is perfect for CMHC MLI Select program. It's an easy 5% down payment deal. This project is currently under construction. Specs. highlights: 95% high efficient Trane furnace, R20 basement insulation, Spray foam basement joint, R52 attic blow insulation, 200 AMPS, 50 gallon HWT, 9" main & basement ceiling height, MDF shelving, (Delta/Danze/Pfister or equivalent) fittings, Vinyl flooring stairs and second floor..... Some images of vinyl flooring, bathroom mirror and toilet are 3D renderings for demonstration purposes.