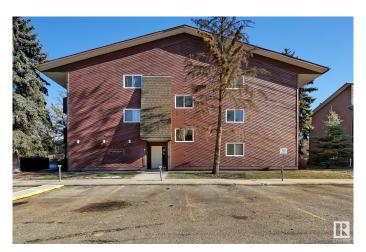

## \$118,500

2 Bedroom, 1.00 Bathroom, 861 sqft Condo / Townhouse on 0.00 Acres

Blue Quill, Edmonton, AB

Check out this main floor 2 bedroom 1 bathroom unit in the community of Blue Quill! This home features convenient in-suite laundry, a spacious living room/dining area, a massive pantry, plus lots of additional storage throughout. Enjoy the patio that offers privacy from the parking lot and neighboring balconies with an additional outdoor storage space. 1 assigned parking stall located outside the main entry to the building (additional storage spaces may be available for a fee - subject to availability). The great location offers easy access to U of A, public transit, and freeways.

### **Exterior**

Exterior Wood

Exterior Features Landscaped, Playground Nearby, Public Transportation, Schools, See

Remarks

Roof Asphalt Shingles

Construction Wood

Foundation Concrete Perimeter