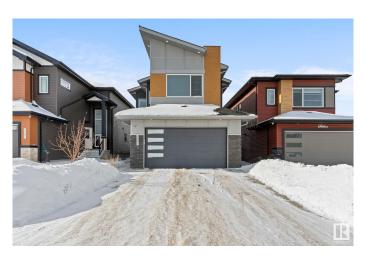

# \$745,000 - 108 37 Street, Edmonton

MLS® #E4422553

#### \$745,000

6 Bedroom, 5.00 Bathroom, 2,369 sqft Single Family on 0.00 Acres

Charlesworth, Edmonton, AB

This exceptional 2,368 sq ft residence offers a harmonious blend of luxury and functionality, featuring 2 master bedroom and another 4 spacious bedrooms with 5 elegantly appointed bathrooms. The main floor includes a versatile bedroom and a full bathroom, providing convenience and flexibility for your parents or grand parents. A chef's dream, the gourmet kitchen is equipped with high-end appliances and a separate spice kitchen, ideal for culinary enthusiasts. The fully finished basement with in Law suite with Separate Entrance, offers 2 bedroom rental suite. Custom features throughout the home, including premium flooring ,glass railing, 9 ft ceilings, 8 feet doors and designer finishes, enhance its appeal. Situated in a desirable neighborhood Hills at Charlesworth, this property combines modern amenities with thoughtful design, making it an ideal choice for buyers.

### **Essential Information**

| MLS® #     | E4422553  |
|------------|-----------|
| Price      | \$745,000 |
| Bedrooms   | 6         |
| Bathrooms  | 5.00      |
| Full Baths | 5         |

| Square Footage | 2,369                  |
|----------------|------------------------|
| Acres          | 0.00                   |
| Year Built     | 2020                   |
| Туре           | Single Family          |
| Sub-Type       | Detached Single Family |
| Style          | 2 Storey               |
| Status         | Active                 |
|                |                        |

## **Community Information**

| Address     | 108 37 Street |
|-------------|---------------|
| Area        | Edmonton      |
| Subdivision | Charlesworth  |
| City        | Edmonton      |
| County      | ALBERTA       |
| Province    | AB            |
| Postal Code | T6X 2W4       |