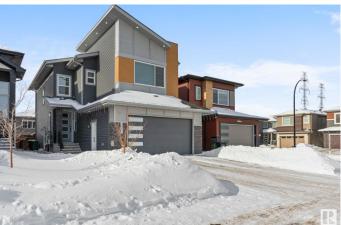

# \$745,000 - 108 37 Street, Edmonton

MLS® #E4422553

#### \$745,000

6 Bedroom, 5.00 Bathroom, 2,369 sqft Single Family on 0.00 Acres

Charlesworth, Edmonton, AB

This exceptional 2,368 sq ft residence offers a harmonious blend of luxury and functionality, featuring 2 master bedroom and another 4 spacious bedrooms with 5 elegantly appointed bathrooms. The main floor includes a versatile bedroom and a full bathroom, providing convenience and flexibility for your parents or grand parents. A chef's dream, the gourmet kitchen is equipped with high-end appliances and a separate spice kitchen, ideal for culinary enthusiasts. The fully finished basement with in Law suite with Separate Entrance, offers 2 bedroom rental suite. Custom features throughout the home, including premium flooring ,glass railing, 9 ft ceilings, 8 feet doors and designer finishes, enhance its appeal. Situated in a desirable neighborhood Hills at Charlesworth, this property combines modern amenities with thoughtful design, making it an ideal choice for buyers.

### **Essential Information**

| MLS® #     | E4422553  |
|------------|-----------|
| Price      | \$745,000 |
| Bedrooms   | 6         |
| Bathrooms  | 5.00      |
| Full Baths | 5         |

| Square Footage | 2,369                  |
|----------------|------------------------|
| Acres          | 0.00                   |
| Year Built     | 2020                   |
| Туре           | Single Family          |
| Sub-Type       | Detached Single Family |
| Style          | 2 Storey               |
| Status         | Active                 |
|                |                        |

## **Community Information**

| Address     | 108 37 Street |
|-------------|---------------|
| Area        | Edmonton      |
| Subdivision | Charlesworth  |
| City        | Edmonton      |
| County      | ALBERTA       |
| Province    | AB            |
| Postal Code | T6X 2W4       |