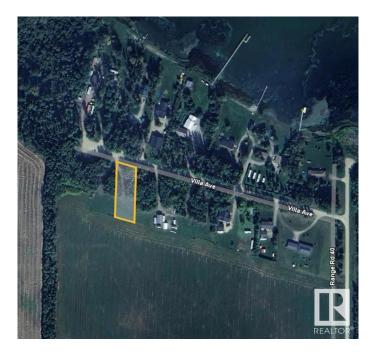

## \$69,900

0 Bedroom, 0.00 Bathroom, Rural on 0.50 Acres

Thibault Settlement, Rural Lac Ste. Anne County, AB

AMAZING OPPORTUNITY AT A GREAT PRICE!! PRIVATE PARTIAL TREED WITH CLEARED DRIVEWAYS AND BUILDING SITE. THIS HALF-ACRE PARCEL JUST LOCATED OFF THE SOUTH SHORES OF LAC STE ANNE. MINUTES TO ALBERTA BEACH & A SHORT DRIVE TO DARWELL. THIS LOT/AREA IS A MUNICIPAL RESERVE ADJACENT TO FARM FIELD DIRECTLY BEHIND. CLEARED ON THE SOUTH END. BUT LINED WITH FOREST ON THE NORTH PERIMETER FOR PRIVACY! THIS FABULOUS LOT FEATURES PATHWAYS LEADING TO THE LAKE, POWER & GAS AVAILABLE AT PROPERTY LINE. THE PERFECT (SHORT DRIVE FROM EDMONTON) WEEKEND GETAWAY SPOT CLOSE TO WATER AMENITIES OR BUILD YOUR DREAM GETAWAY LAKE HOUSE OR EVEN PARK AN RV / TRAVEL TRAILER AND **ENJOY ALL RECREATIONAL ACTIVITIES** THAT LAC STE ANNE & ALBERTA BEACH COMMUNITY HAS TO OFFER. 1 MORE ADJACENT LOT ALSO AVAILABLE FOR EVEN A MORE SPACE OR BIGGER HOME! LOT SIZE 96' x 232' APPROX.

# **Community Information**

Address Lot 9 54426 Rge Rd 40

Area Rural Lac Ste. Anne County

Subdivision Thibault Settlement

City Rural Lac Ste. Anne County

County ALBERTA

Province AB

Postal Code T0E 0E0