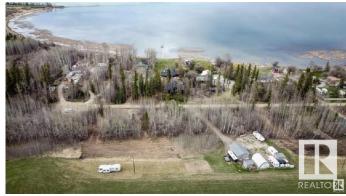

## \$69,900

0 Bedroom, 0.00 Bathroom, Rural on 0.50 Acres

Thibault Settlement, Rural Lac Ste. Anne County, AB

AMAZING OPPORTUNITY AT A GREAT PRICE!! PRIVATE PARTIAL TREED WITH CLEARED DRIVEWAYS AND BUILDING SITE. THIS HALF-ACRE PARCEL JUST LOCATED OFF THE SOUTH SHORES OF LAC STE ANNE. MINUTES TO ALBERTA BEACH & A SHORT DRIVE TO DARWELL. THIS LOT/AREA IS A MUNICIPAL RESERVE ADJACENT TO FARM FIELD DIRECTLY BEHIND. CLEARED ON THE SOUTH END. BUT LINED WITH FOREST ON THE NORTH PERIMETER FOR PRIVACY! THIS FABULOUS LOT FEATURES PATHWAYS LEADING TO THE LAKE, POWER & GAS AVAILABLE AT PROPERTY LINE. THE PERFECT (SHORT DRIVE FROM EDMONTON) WEEKEND GETAWAY SPOT CLOSE TO WATER AMENITIES OR BUILD YOUR DREAM GETAWAY LAKE HOUSE OR EVEN PARK AN RV / TRAVEL TRAILER AND **ENJOY ALL RECREATIONAL ACTIVITIES** THAT LAC STE ANNE & ALBERTA BEACH COMMUNITY HAS TO OFFER. 1 MORE ADJACENT LOT ALSO AVAILABLE FOR EVEN A MORE SPACE OR BIGGER HOME! LOT SIZE 96' x 232' APPROX.

#### **Exterior**

Exterior Features Beach Access, Boating, Cul-De-Sac, Flat Site, Golf Nearby, Lake

Access Property, Lake View, Level Land, No Through Road, Private

Setting, Recreation Use, Shopping Nearby