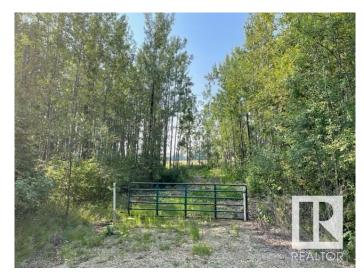

## \$69,900

0 Bedroom, 0.00 Bathroom, Rural on 0.50 Acres

Thibault Settlement, Rural Lac Ste. Anne County, AB

AMAZING OPPORTUNITY AT A GREAT PRICE!! PRIVATE PARTIAL TREED WITH CLEARED DRIVEWAYS AND BUILDING SITE. THIS HALF-ACRE PARCEL JUST LOCATED OFF THE SOUTH SHORES OF LAC STE ANNE. MINUTES TO ALBERTA BEACH & A SHORT DRIVE TO DARWELL. THIS LOT/AREA IS A MUNICIPAL RESERVE ADJACENT TO FARM FIELD DIRECTLY BEHIND. CLEARED ON THE SOUTH END. BUT LINED WITH FOREST ON THE NORTH PERIMETER FOR PRIVACY! THIS FABULOUS LOT FEATURES PATHWAYS LEADING TO THE LAKE, POWER & GAS AVAILABLE AT PROPERTY LINE. THE PERFECT (SHORT DRIVE FROM EDMONTON) WEEKEND GETAWAY SPOT CLOSE TO WATER AMENITIES OR BUILD YOUR DREAM GETAWAY LAKE HOUSE OR EVEN PARK AN RV / TRAVEL TRAILER AND **ENJOY ALL RECREATIONAL ACTIVITIES** THAT LAC STE ANNE & ALBERTA BEACH COMMUNITY HAS TO OFFER. 1 MORE ADJACENT LOT ALSO AVAILABLE FOR EVEN A MORE SPACE OR BIGGER HOME! LOT SIZE 96' x 232' APPROX.

#### **Exterior**

Exterior Features Beach Access, Boating, Cul-De-Sac, Flat Site, Golf Nearby, Lake

Access Property, Lake View, Level Land, No Through Road, Private

Setting, Recreation Use, Shopping Nearby