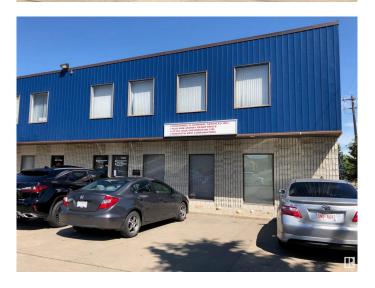

#### \$0

0 Bedroom, 0.00 Bathroom, Office on 0.00 Acres

Parsons Industrial, Edmonton, AB

Two offices, large reception/waiting/open area. Brand new vinyl plank flooring. Private washroom in unit. Off Parsons Road and 34 Ave with great access. Second floor office units include utilities and air conditioning.

# **Community Information**

Address 9868a 33 Avenue

Area Edmonton

Subdivision Parsons Industrial

City Edmonton
County ALBERTA

Province AB

Postal Code T6N 1C6