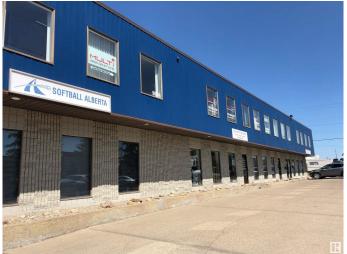

#### \$0

0 Bedroom, 0.00 Bathroom, Office on 0.00 Acres

Parsons Industrial, Edmonton, AB

Two offices, large reception/waiting/open area. Brand new vinyl plank flooring. Private washroom in unit. Off Parsons Road and 34 Ave with great access. Second floor office units include utilities and air conditioning.

# **Community Information**

Address 9868a 33 Avenue

Area Edmonton

Subdivision Parsons Industrial

City Edmonton
County ALBERTA

Province AB

Postal Code T6N 1C6