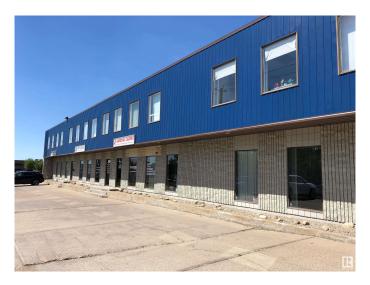

#### \$0

0 Bedroom, 0.00 Bathroom, Office on 0.00 Acres

Parsons Industrial, Edmonton, AB

Two offices, large reception/waiting/open area. Brand new vinyl plank flooring. Private washroom in unit. Off Parsons Road and 34 Ave with great access. Second floor office units include utilities and air conditioning.

# **Community Information**

Address 9868a 33 Avenue

Area Edmonton

Subdivision Parsons Industrial

City Edmonton
County ALBERTA

Province AB

Postal Code T6N 1C6