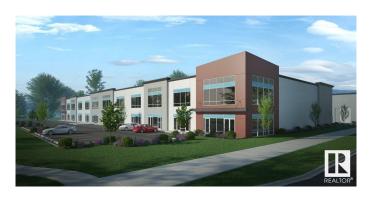

# \$825,000 - 14183 162 Avenue, Edmonton

MLS® #E4419490

### \$825,000

0 Bedroom, 0.00 Bathroom, Industrial on 0.00 Acres

Rampart Industrial, Edmonton, AB

This office/warehouse condo, located in Northwest Edmonton, offers a prime opportunity for businesses seeking easy access and functional space. With quick connections to Anthony Henday Drive, St. Albert Trail, and Yellowhead Trail, this unit provides 4600 sq. ft. of versatile space, including a second-floor concrete mezzanine. Each bay is equipped with radiant heating, sumps, and 125-200 amp, 120/208 volt, 3-phase power, making it ideal for a range of business needs. The 25' clear ceiling height and 14x16 grade loading doors provide ample space for high-stacking and efficient operations. Whether you're looking for storage, distribution, or light manufacturing space, this unit's combination of office and warehouse functionality makes it a perfect choice for growing businesses.