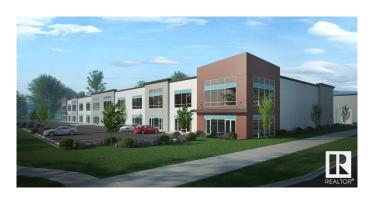

# \$825,000 - 14185 162 Avenue, Edmonton

MLS® #E4419489

### \$825,000

0 Bedroom, 0.00 Bathroom, Industrial on 0.00 Acres

Rampart Industrial, Edmonton, AB

This office/warehouse condo, located in Northwest Edmonton, offers a prime opportunity for businesses seeking easy access and functional space. With quick connections to Anthony Henday Drive, St. Albert Trail, and Yellowhead Trail, this unit provides 4600 sq. ft. of versatile space, including a second-floor concrete mezzanine. Each bay is equipped with radiant heating, sumps, and 125-200 amp, 120/208 volt, 3-phase power, making it ideal for a range of business needs. The 25' clear ceiling height and 14x16 grade loading doors provide ample space for high-stacking and efficient operations. Whether you're looking for storage, distribution, or light manufacturing space, this unit's combination of office and warehouse functionality makes it a perfect choice for growing businesses.