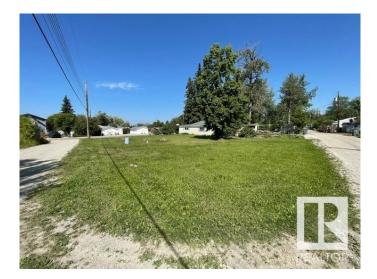

#### \$109,000

0 Bedroom, 0.00 Bathroom, Rural on 0.20 Acres

Alberta Beach, Rural Lac Ste. Anne County, AB

Huge building lot ready for your dream home. Approximately 49' 11' frontage and over 92 feet in the back! Steps away from a sandy shores of Lac Ste Anne! A drilled well on site. Back alley access. Huge frontage big enough for a large estate home and with over 90 feet in the back alley access!! The beach area is across the road tons of potential for development. Alberta Beach has grocery stores, restaurants, bank and all the amenities within walking distance. Located about 35-40 minutes west of Edmonton it is the perfect place for a full time residence, vacation home or for downsizing at the lake. Public beach and boat launch nearly. The lake offers sandy beaches, fishing, swimming boating, festivals galore in the summer, and year-round fun such as Snowmobile days in the winter. This is a massive lot where you can build a dream home beside the lake!