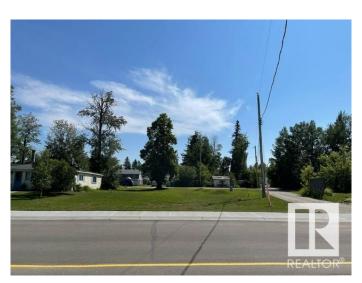

#### \$109,000

0 Bedroom, 0.00 Bathroom, Rural on 0.20 Acres

Alberta Beach, Rural Lac Ste. Anne County, AB

Huge building lot ready for your dream home. Approximately 49' 11' frontage and over 92 feet in the back! Steps away from a sandy shores of Lac Ste Anne! A drilled well on site. Back alley access. Huge frontage big enough for a large estate home and with over 90 feet in the back alley access!! The beach area is across the road tons of potential for development. Alberta Beach has grocery stores, restaurants, bank and all the amenities within walking distance. Located about 35-40 minutes west of Edmonton it is the perfect place for a full time residence, vacation home or for downsizing at the lake. Public beach and boat launch nearly. The lake offers sandy beaches, fishing, swimming boating, festivals galore in the summer, and year-round fun such as Snowmobile days in the winter. This is a massive lot where you can build a dream home beside the lake!