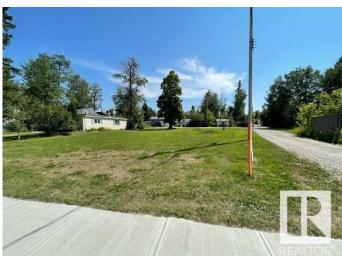

#### \$109,000

0 Bedroom, 0.00 Bathroom, Rural on 0.20 Acres

Alberta Beach, Rural Lac Ste. Anne County, AB

Huge building lot ready for your dream home. Approximately 49' 11' frontage and over 92 feet in the back! Steps away from a sandy shores of Lac Ste Anne! A drilled well on site. Back alley access. Huge frontage big enough for a large estate home and with over 90 feet in the back alley access!! The beach area is across the road tons of potential for development. Alberta Beach has grocery stores, restaurants, bank and all the amenities within walking distance. Located about 35-40 minutes west of Edmonton it is the perfect place for a full time residence, vacation home or for downsizing at the lake. Public beach and boat launch nearly. The lake offers sandy beaches, fishing, swimming boating, festivals galore in the summer, and year-round fun such as Snowmobile days in the winter. This is a massive lot where you can build a dream home beside the lake!