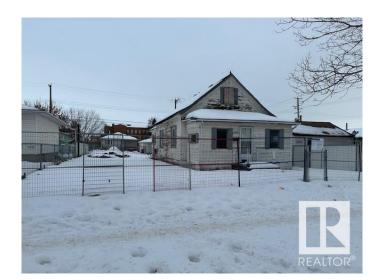

### \$224,900

0 Bedroom, 0.00 Bathroom, Single Family on 0.00 Acres

Balwin, Edmonton, AB

\*\*\*\*\*\*INFILL ALERT\*\*\*\*\* BUILD TWO HOUSES ON THE PRICE OF ONE LOT!! 50' X 116' INFILL LOT WITH TEAR DOWN BUIDING ON IT (539.938 SQ METRES). ATCO GAS LINE AND METER REMOVED EPCOR WATER METER **DISCONNECTED, ZONED RS RF3, HOUSE** HAS PRE APPROVAL PERMIT READY TO **BE DEMOLISHED. GREAT LOCATION!** SHORT WALK TO SCHOOLS AND PUBLIC TRANSPORTATION, QUITE TREE-LINED STREET. THE PROPERTY IS BEING SOLD FOR LAND VALUE ONLY. CLOSE TO ALL AMENITIES, SCHOOLS, MAJOR BUS ROUTES, LRT LINE, GROCERY STORES & RESTAURANTS, MEDICAL SERVICES. EASY ACCESS TO YELLOW HEAD TRAIL & THE ANTHONY HENDAY, BRING OFFERS!