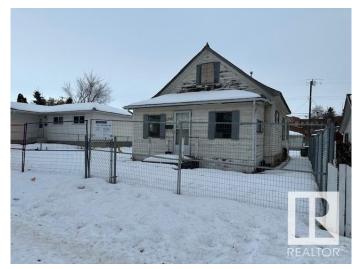

### \$224,900

0 Bedroom, 0.00 Bathroom, Single Family on 0.00 Acres

Balwin, Edmonton, AB

\*\*\*\*\*\*INFILL ALERT\*\*\*\*\* BUILD TWO HOUSES ON THE PRICE OF ONE LOT!! 50' X 116' INFILL LOT WITH TEAR DOWN BUIDING ON IT (539.938 SQ METRES). ATCO GAS LINE AND METER REMOVED EPCOR WATER METER **DISCONNECTED, ZONED RS RF3, HOUSE** HAS PRE APPROVAL PERMIT READY TO **BE DEMOLISHED. GREAT LOCATION!** SHORT WALK TO SCHOOLS AND PUBLIC TRANSPORTATION, QUITE TREE-LINED STREET. THE PROPERTY IS BEING SOLD FOR LAND VALUE ONLY. CLOSE TO ALL AMENITIES, SCHOOLS, MAJOR BUS ROUTES, LRT LINE, GROCERY STORES & RESTAURANTS, MEDICAL SERVICES. EASY ACCESS TO YELLOW HEAD TRAIL & THE ANTHONY HENDAY, BRING OFFERS!