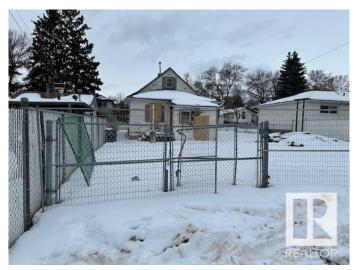

### \$224,900

0 Bedroom, 0.00 Bathroom, Single Family on 0.00 Acres

Balwin, Edmonton, AB

\*\*\*\*\*\*INFILL ALERT\*\*\*\*\* BUILD TWO HOUSES ON THE PRICE OF ONE LOT!! 50' X 116' INFILL LOT WITH TEAR DOWN BUIDING ON IT (539.938 SQ METRES). ATCO GAS LINE AND METER REMOVED EPCOR WATER METER **DISCONNECTED, ZONED RS RF3, HOUSE** HAS PRE APPROVAL PERMIT READY TO **BE DEMOLISHED. GREAT LOCATION!** SHORT WALK TO SCHOOLS AND PUBLIC TRANSPORTATION, QUITE TREE-LINED STREET. THE PROPERTY IS BEING SOLD FOR LAND VALUE ONLY. CLOSE TO ALL AMENITIES, SCHOOLS, MAJOR BUS ROUTES, LRT LINE, GROCERY STORES & RESTAURANTS, MEDICAL SERVICES. EASY ACCESS TO YELLOW HEAD TRAIL & THE ANTHONY HENDAY, BRING OFFERS!