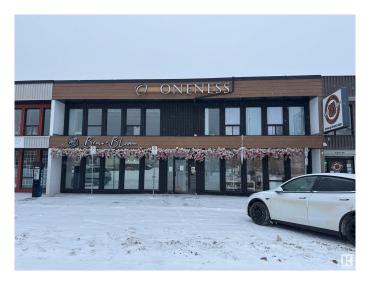

# **\$0 - 201 10550 115 Street, Edmonton**

MLS® #E4416299

### \$0

0 Bedroom, 0.00 Bathroom, Office on 0.00 Acres

Queen Mary Park, Edmonton, AB

1,440 SF private retail/office/medical wellness suite within the Oneness Centre. Previous used as a retail bridal shop. Features a large open showroom or office space, with large private offices. Synergize with other medical and holistic uses! The centre has common washrooms and lobby/waiting area. \$2,500 per month includes rent, operating costs and utilities! Located above the popular Brew & Bloom!