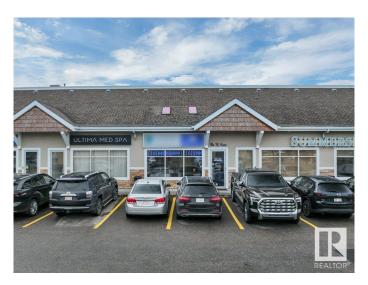

#### \$0

0 Bedroom, 0.00 Bathroom, Retail on 0.00 Acres

Summerside, Edmonton, AB

2,114 SF of fully fixtured medical space.
Currently leased by a medical specialist, it was previously leased by a GP medical clinic.
Offering 6 exams rooms with plumbing, and 4 rooms/offices without. Additional space includes waiting room, reception and nurse office, one large boardroom and staff lounge area, as well as two washrooms. Located in Summerside with exposure to Ellerslie Road. The complex features other uses such as dental clinic, pharmacy, medi-spa and daycare.