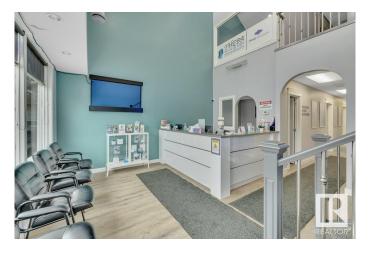

#### \$0

0 Bedroom, 0.00 Bathroom, Retail on 0.00 Acres

Summerside, Edmonton, AB

2,114 SF of fully fixtured medical space.
Currently leased by a medical specialist, it was previously leased by a GP medical clinic.
Offering 6 exams rooms with plumbing, and 4 rooms/offices without. Additional space includes waiting room, reception and nurse office, one large boardroom and staff lounge area, as well as two washrooms. Located in Summerside with exposure to Ellerslie Road. The complex features other uses such as dental clinic, pharmacy, medi-spa and daycare.