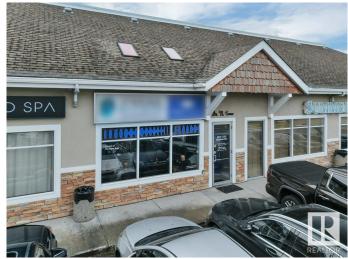

#### \$0

0 Bedroom, 0.00 Bathroom, Retail on 0.00 Acres

Summerside, Edmonton, AB

2,114 SF of fully fixtured medical space.
Currently leased by a medical specialist, it was previously leased by a GP medical clinic.
Offering 6 exams rooms with plumbing, and 4 rooms/offices without. Additional space includes waiting room, reception and nurse office, one large boardroom and staff lounge area, as well as two washrooms. Located in Summerside with exposure to Ellerslie Road. The complex features other uses such as dental clinic, pharmacy, medi-spa and daycare.