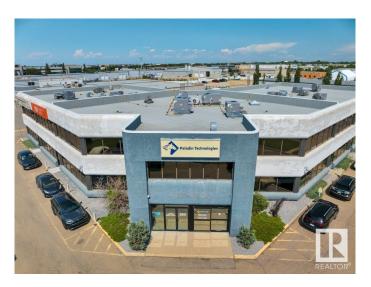

# \$1,326,500 - 203 4103 97 Street, Edmonton

MLS® #E4405024

## \$1,326,500

0 Bedroom, 0.00 Bathroom, Office on 0.00 Acres

Strathcona Industrial Park, Edmonton, AB

Prominent and high exposure corner unit with abundant natural light. Private main floor entry way. Recently renovated with 6 perimeter offices with lots windows, 3 meeting/breakout rooms, a large executive boardroom, two kitchenettes, washrooms, large open work area with room for multiple work stations! Fully air conditioned. Extensive exterior glazing and interior sky lights throughout. Close proximity to Whitemud Drive, Calgary Trail and Gateway Blvd + access to public transit.

# **Community Information**

Address 203 4103 97 Street

Area Edmonton

Subdivision Strathcona Industrial Park

City Edmonton
County ALBERTA

Province AB

Postal Code T6E 6E9