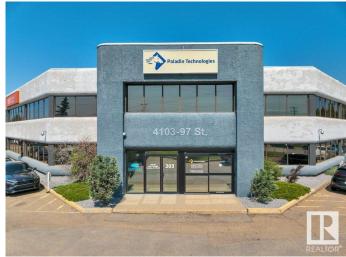

# \$1,326,500 - 203 4103 97 Street, Edmonton

MLS® #E4405024

## \$1,326,500

0 Bedroom, 0.00 Bathroom, Office on 0.00 Acres

Strathcona Industrial Park, Edmonton, AB

Prominent and high exposure corner unit with abundant natural light. Private main floor entry way. Recently renovated with 6 perimeter offices with lots windows, 3 meeting/breakout rooms, a large executive boardroom, two kitchenettes, washrooms, large open work area with room for multiple work stations! Fully air conditioned. Extensive exterior glazing and interior sky lights throughout. Close proximity to Whitemud Drive, Calgary Trail and Gateway Blvd + access to public transit.

# **Community Information**

Address 203 4103 97 Street

Area Edmonton

Subdivision Strathcona Industrial Park

City Edmonton
County ALBERTA

Province AB

Postal Code T6E 6E9