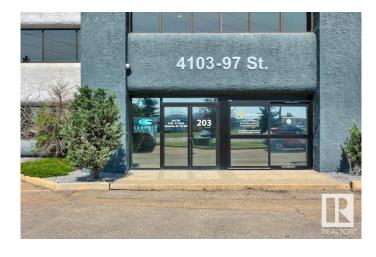

# \$1,326,500 - 203 4103 97 Street, Edmonton

MLS® #E4405024

## \$1,326,500

0 Bedroom, 0.00 Bathroom, Office on 0.00 Acres

Strathcona Industrial Park, Edmonton, AB

Prominent and high exposure corner unit with abundant natural light. Private main floor entry way. Recently renovated with 6 perimeter offices with lots windows, 3 meeting/breakout rooms, a large executive boardroom, two kitchenettes, washrooms, large open work area with room for multiple work stations! Fully air conditioned. Extensive exterior glazing and interior sky lights throughout. Close proximity to Whitemud Drive, Calgary Trail and Gateway Blvd + access to public transit.

# **Community Information**

Address 203 4103 97 Street

Area Edmonton

Subdivision Strathcona Industrial Park

City Edmonton
County ALBERTA

Province AB

Postal Code T6E 6E9