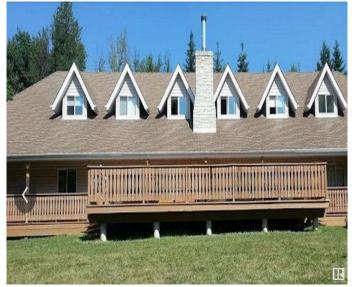

## \$1,950,000

0 Bedroom, 0.00 Bathroom, Institutional on 0.00 Acres

None, Rural Parkland County, AB

Lake Wabamum Camp Oselia is an escape from the city with the convenience of being 45 minutes more less from Edmonton. This waterfront Lake Wabamum property has a beach area, tent sites, picnic areas, baseball diamonds, archery range, a playground, walking trails, lots of green spaces, treed, plus residential RV lots with power, water hookups and ample parking. Several buildings in the camp from a modern lodge style dorm with bunk beds, lounge, fire place, laundry, showers and bathrooms. Commercial kitchen with coolers, freezers, grill, oven and stove. The property has good access to paved and all weather roads. With Parkland County land use bylaw approval; the property has potential for a Company Organization Seminars, Youth Development Studies, Training Centre, Campground Weekends, Community Services, School Educational Studies, Health or Mental Retreats, Religious Groups or Dance Class Studio, Event Parties for Seasonal Functions, Weddings, Catering, a RV Park and Storage Facility.

#### **Exterior**

Exterior Wood Frame, Mixed Construction Wood Frame, Mixed