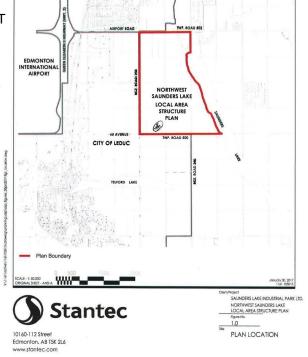

## \$3,890,000

0 Bedroom, 0.00 Bathroom, Rural on 59.80 Acres

None, Rural Leduc County, AB

APP 59.8 ACRES(MORE OR LESS).LOCATED ON 65 AVE BETWEEN RR 245 AND 250.PARCEL IS LOCATED IN LEDUC COUNTY AND HAS A GREAT POTENTIAL IN SAUNDERS LAKE AREA STRUCTURE PLAN.FUTURE PROPOSED ZONING IS MEDIUM INDUSTRIAL.