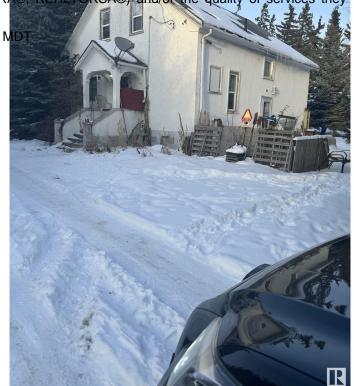

## \$1,899,000

0 Bedroom, 0.00 Bathroom, Rural on 21.18 Acres

None, Rural Leduc County, AB

Five minutes from Edmonton International Airport, 21.18 Acres zoned Country Residential with great exposure of Airport Road. Presently generating \$4700 rental income from various residential units on the property, rented on month to month basis, plus a vacant heated shop (rented in past) also can generate another \$500/month, also a vacant Barn can be rented for horses etc, numerous possibilities of generating more rental income. Property being sold at "As-is" basis, Country residential land use zone allows potential development of this property into 7 separate Estate lots, some of them backing to a natural creek.