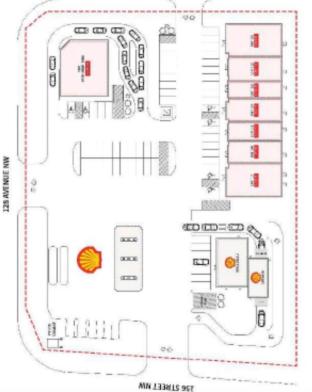

#### **\$0**

0 Bedroom, 0.00 Bathroom, Retail on 0.00 Acres

Mistatim Industrial, Edmonton, AB

HIGH TRAFFIC prime retail space for lease at Alliance Centre Mistatim in northwest Edmonton. Boasting over 12,500 Sq. Ft., this strategically located property, just north of Yellowhead Trail at 156 St. Come Join Shell gas with carwash, Subway and liquor store. Ideal for quick-service restaurants, and smoke shops, this space offers flexibility with units ranging from 1,100 to 5,000 Sq. Ft. Secure your spot in this high-traffic area.

## **Community Information**

| Address     | 15503 128 Avenue    |
|-------------|---------------------|
| Area        | Edmonton            |
| Subdivision | Mistatim Industrial |
| City        | Edmonton            |
| County      | ALBERTA             |
| Province    | AB                  |
| Postal Code | T5V 0E1             |