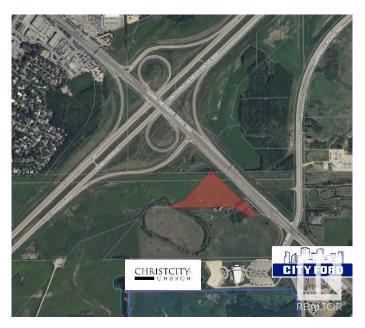

#### \$2,151,000

0 Bedroom, 0.00 Bathroom, Land Commercial on 0.00 Acres

Anthony Henday Mistatim, Edmonton, AB

7.17 acres of land with direct exposure to Mark Messier Trail which has approximately 32,500 AAVPD (2017). Easy access to Anthony Henday and St. Albert. Potential for commercial, industrial or urban service uses.