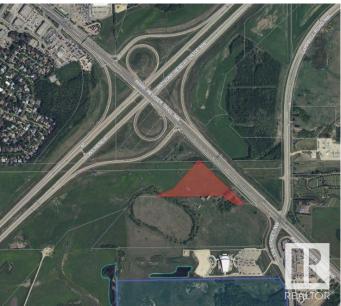

#### \$2,151,000

0 Bedroom, 0.00 Bathroom, Land Commercial on 0.00 Acres

Anthony Henday Mistatim, Edmonton, AB

7.17 acres of land with direct exposure to Mark Messier Trail which has approximately 32,500 AAVPD (2017). Easy access to Anthony Henday and St. Albert. Potential for commercial, industrial or urban service uses.