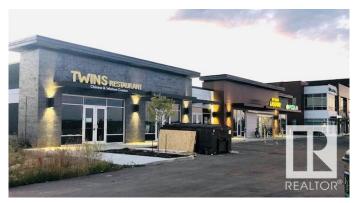

### \$371,460

0 Bedroom, 0.00 Bathroom, Retail on 0.00 Acres

Chappelle Area, Edmonton, AB

Welcome to CHAPPELLE ELITE CENTRE -NOW JOINING ! ESS0 GAS W/CONVENIENCE STORE. Buildings A (Main Floor 100% Leased). Final Main Floor Unit in BLDG B Unit 103/1062 sf Available. BUILDING "F―possession Ready. Exclusively positioned on 41 Ave & Chappelle Way SW (Heritage Valley). 5 Acre site. CB2 Zoning. Quick access To Anthony Henday, QE2 & Whitemud Freeway. Perfect for Retail / Office / Medical / Professional. Close to Don Getty K-9 School. Fantastic Growing Community. Boasting over 9,000 NEW Homes in the Area. 23.8% Population Growth (2015-2020), Average Household Income=\$125,000. COME JOIN OUR LIQUOR STORE, DENTIST, PHYSIO, MEDI, PHARMACY, INSURANCE, DAYCARE, PIZZA, & CHINESE RESTAURANT. NOW ALSO WELCOMING OUR DANCE STUDIO… MOVING FAST! COME JOIN US!