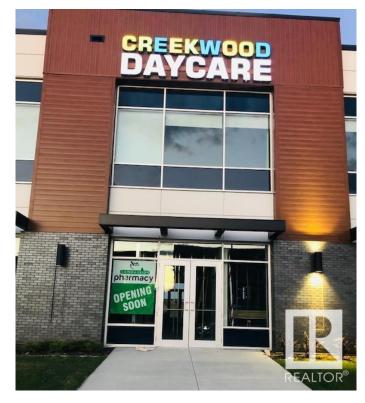

### \$371,460

0 Bedroom, 0.00 Bathroom, Retail on 0.00 Acres

Chappelle Area, Edmonton, AB

Welcome to CHAPPELLE ELITE CENTRE -NOW JOINING ! ESS0 GAS W/CONVENIENCE STORE. Buildings A (Main Floor 100% Leased). Final Main Floor Unit in BLDG B Unit 103/1062 sf Available. BUILDING "F―possession Ready. Exclusively positioned on 41 Ave & Chappelle Way SW (Heritage Valley). 5 Acre site. CB2 Zoning. Quick access To Anthony Henday, QE2 & Whitemud Freeway. Perfect for Retail / Office / Medical / Professional. Close to Don Getty K-9 School. Fantastic Growing Community. Boasting over 9,000 NEW Homes in the Area. 23.8% Population Growth (2015-2020), Average Household Income=\$125,000. COME JOIN OUR LIQUOR STORE, DENTIST, PHYSIO, MEDI, PHARMACY, INSURANCE, DAYCARE, PIZZA, & CHINESE RESTAURANT. NOW ALSO WELCOMING OUR DANCE STUDIO… MOVING FAST! COME JOIN US!