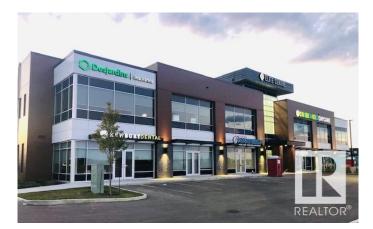

### \$371,460

0 Bedroom, 0.00 Bathroom, Retail on 0.00 Acres

Chappelle Area, Edmonton, AB

Welcome to CHAPPELLE ELITE CENTRE -NOW JOINING ! ESS0 GAS W/CONVENIENCE STORE. Buildings A (Main Floor 100% Leased). Final Main Floor Unit in BLDG B Unit 103/1062 sf Available. BUILDING "F―possession Ready. Exclusively positioned on 41 Ave & Chappelle Way SW (Heritage Valley). 5 Acre site. CB2 Zoning. Quick access To Anthony Henday, QE2 & Whitemud Freeway. Perfect for Retail / Office / Medical / Professional. Close to Don Getty K-9 School. Fantastic Growing Community. Boasting over 9,000 NEW Homes in the Area. 23.8% Population Growth (2015-2020), Average Household Income=\$125,000. COME JOIN OUR LIQUOR STORE, DENTIST, PHYSIO, MEDI, PHARMACY, INSURANCE, DAYCARE, PIZZA, & CHINESE RESTAURANT. NOW ALSO WELCOMING OUR DANCE STUDIO… MOVING FAST! COME JOIN US!